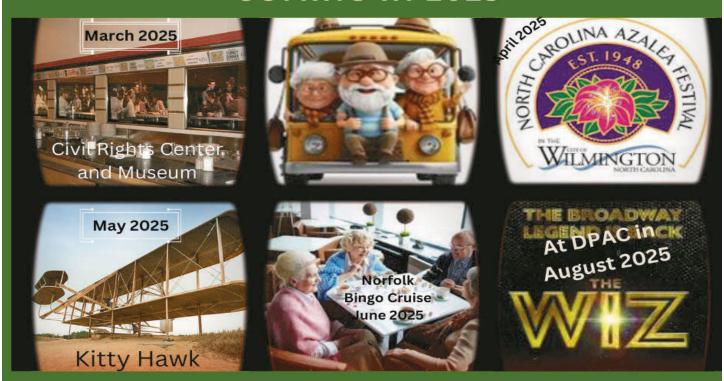

## **2025 TRIPS ARE HERE!**

London, England and Countryside: 8 day/6 night package includes roundtrip airfare, 6 night hotel accommodations, guided tour of London, visit to Windsor Castle, the Tower of London, a sightseeing cruise on the Thames River, a visit to Kensington Palace, tour of Canterbury, Stonehenge and so much more!

April 8-15, 2025 \$4399 Per Person/Double Occupancy

Ark Encounter, Lexington & Louisville: 4 day/3 night package includes 3 nights hotel accomodations, the Ark Encounter, admission to the Creation Museum, the Kentucky Derby Museum, Churchill Downs, admission to the Louisville Slugger Museum & Factory, and a guided tour of Louisville! Waiting List Available

April 27-30, 2025 \$819 Per Person/Double Occupancy

Cape Cod, Boston & Martha's Vineyard: 6 day/5 night package includes 5 nights hotel accommodations, a scenic ferry ride to and tour of Martha's Vineyard, guided tour of Boston, explore Faneuil Hall and Quincy Market, tour Hyannis, including the John F. Kennedy Memorial, the Korean War Memorial, Hyannis Port and much more! Waiting List Available

June 15-20, 2025 \$1309 Per Person/Double Occupancy

**Explore the Mediterranean:** 10 day/9 night package includes roundtrip airfare, 8 day/7 night cruise onboard Allure of the Seas, 3 expert guided tours, 1 night hotel in Barcelona, stateroom accommodations, shipboard meals, with stops in Spain, France, and Italy.

Fall in Hudson River Valley with The Great Jack-O-Lantern Blaze: 4 day/3 night package includes 3 nights hotel accommodations, admission to The Great Jack-O-Lantern Blaze, a visit to Sleepy Hollow, Hudson River Sightseeing Cruise, and a guided tour of West Point Military Academy. Waiting List Available

October 6-9, 2025 \$809 Per Person/Double Occupancy

**New Orleans:** 6 day/5 night package includes 5 nights hotel accommodations, dinner at the New Orleans School of Cooking, a steamboat cruise on the MIssissippi River, guided tour of New Orleans, visit to the French Quarter, visit to the Mardi Gras Museum of Costumes and Culture, & Harrah's Casino! *Waiting List Available* 

November 9-14, 2025 \$1309 Per Person/Double Occupancy