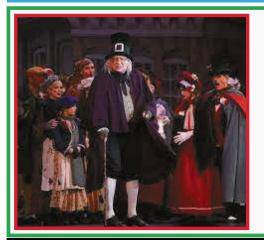

## A Christmas Carol

At Raleigh Memorial Auditorium Saturday, December 7 Tickets and Transportation: \$117(nonrefundable)

Get ready to laugh and be moved by this

interpretation of the classic holiday story!