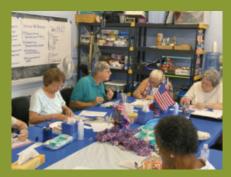

#### **Sewing: Memory Bears**

Friday, November 8 (Please note date change) 10am-4pm

To register and get supplies list: Call 752-1717, 201

## **Sewing: Quilted Stockings**

Friday, November 15 10:00am-4:00pm Cost: \$5

Call 752-1717, x201 to register