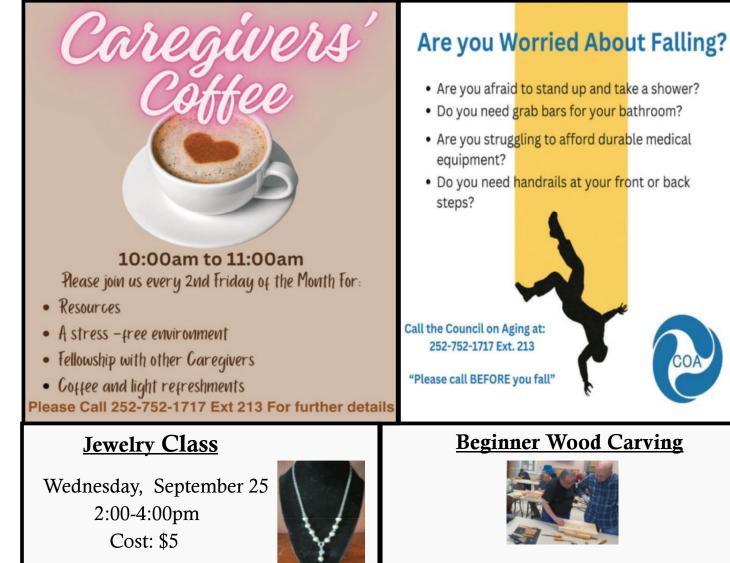

#### **Avoiding Scams and Fraud**

With Sarah Welsch from the Department of Justice

Tuesday, September 24 10:00-11:00am Register by calling 752-1717, x201

### Sewing: Upcycled Denim Tote

Cost:\$10 | Bring your own jeans!

Friday, September 13 10:00am-4:00pm Call 752-1717, x201 to register.

### Sewing: Memory Bears

Friday, Oct 18 or 25 10am-4pm **To register and get supplies list:** Call 752-1717, 201